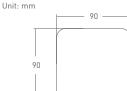

#### 2. Technical Specs

| WiFi-108                                            | Power Interface                                                                     | : type-C USB                                                                                                                               |
|-----------------------------------------------------|-------------------------------------------------------------------------------------|--------------------------------------------------------------------------------------------------------------------------------------------|
| 2.4GHz Wi-Fi, 2.4GHz RF                             | Working Temp.:                                                                      | -30°C~60°C                                                                                                                                 |
| Standard: 802.11b/g/n protocol.                     | Dimensions:                                                                         | L90×W90×H55mm                                                                                                                              |
| 5Vdc                                                | Packing Size:                                                                       | L122×W122×H79mm                                                                                                                            |
| Trigger contact, RS485,<br>L-BUS protocol interface | Weight(G.W.):                                                                       | 380g                                                                                                                                       |
|                                                     | 2.4GHz Wi-Fi, 2.4GHz RF<br>802.11b/g/n protocol.<br>5Vdc<br>Trigger contact, RS485, | 2.4GHz Wi-Fi, 2.4GHz RF Working Temp.:<br>802.11b/g/n protocol. Dimensions:<br>5Vdc Packing Size:<br>Trigger contact, RS485, Weight(G.W.). |

### 3. Product Size

WiFi-108 Intelligent Gateway

4. Product Description

Match key (use it when enter network)

Restore factory setting L-BUS OUT