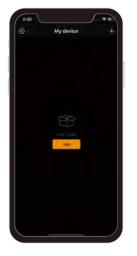

#### 8.2 Device management:

8.2.1 Match device: Open APP, enter "My Device" interface, click " + "icon, following the prompts to add WiFi-108.

9