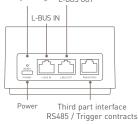

### 3. Product Size

WiFi-108 Intelligent Gateway

4. Product Description

Match key (use it when enter network)

Restore factory setting L-BUS OUT