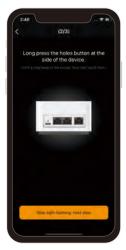

9.6 How to restore factory settings or unbind the current host account?

Long press the "RESET" button of gateway in 6s, starting to restore after a long beep. Restore factory settings succeed when the blue indicator lights flashes. Then all the data is cleared and the current host account is unbound.