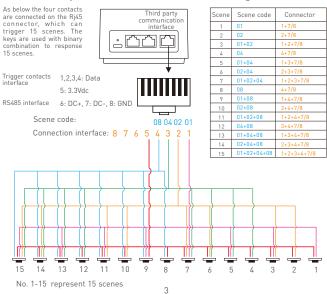

| 380g                                                                                                                                       |
|                                                     | 2.4GHz Wi-Fi, 2.4GHz RF<br>802.11b/g/n protocol.<br>5Vdc<br>Trigger contact, RS485, | 2.4GHz Wi-Fi, 2.4GHz RF Working Temp.:<br>802.11b/g/n protocol. Dimensions:<br>5Vdc Packing Size:<br>Trigger contact, RS485, Weight(G.W.). |

1

# LTECH

L-BUS Intelligent Lighting Control System



Intelligent Gateway Model: WiFi-108

### LTECH

### 3. Product Size





WiFi-108 Intelligent Gateway

4. Product Description



Match key (use it when enter network)

Restore factory setting L-BUS OUT



### LTECH

#### 5. Third Party Communication Interface Wiring



## LTECH

E1

E1S

E2

E3

E3S

6

E5S

E61

E1S-TD

E610P-RF

WiFi-108 Intelligent Gateway

### LTECH



### LTECH

WiFi-108 Intelligent Gateway

#### 8. APP Introduction

- 8.1 Install APP
  - 8.1.1 Install APP via mobile phone



Scan QR Code to download "L-BUS"

8.1.2 Open APP and register or login.



8

### LTECH

WiFi-108 Intelligent Gateway

#### 8.2.2 Match panel / lamps

Click right bottom "more" icon  $\Xi$  to enter, then click "Zone setting", in "Zone setting" interface, click right top "Match" key to match panel, lamps and EBOX.



#### 8.2 Device management:

8.2.1 Match device: Open APP, enter "My Device" interface, click " + "icon, following the prompts to add WiFi-108.





9



#### WiFi-108 Intelligent Gateway

#### 8.2.3 Reconfigure router

Click left top "Setting" i