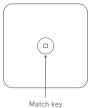

### 3. Product Size

WiFi-108 Intelligent Gateway

4. Product Description

Match key (use it when enter network)

Restore factory setting L-BUS OUT

#### 8.2.2 Match panel / lamps

Click right bottom "more" icon  $\Xi$  to enter, then click "Zone setting", in "Zone setting" interface, click right top "Match" key to match panel, lamps and EBOX.