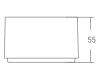

#### 2. Technical Specs

| WiFi-108                                            | Power Interface                                                                     | : type-C USB                                                                                                                               |
|-----------------------------------------------------|-------------------------------------------------------------------------------------|--------------------------------------------------------------------------------------------------------------------------------------------|
| 2.4GHz Wi-Fi, 2.4GHz RF                             | Working Temp.:                                                                      | -30°C~60°C                                                                                                                                 |
| Standard: 802.11b/g/n protocol.                     | Dimensions:                                                                         | L90×W90×H55mm                                                                                                                              |
| 5Vdc                                                | Packing Size:                                                                       | L122×W122×H79mm                                                                                                                            |
| Trigger contact, RS485,<br>L-BUS protocol interface | Weight(G.W.):                                                                       | 380g                                                                                                                                       |
|                                                     | 2.4GHz Wi-Fi, 2.4GHz RF<br>802.11b/g/n protocol.<br>5Vdc<br>Trigger contact, RS485, | 2.4GHz Wi-Fi, 2.4GHz RF Working Temp.:<br>802.11b/g/n protocol. Dimensions:<br>5Vdc Packing Size:<br>Trigger contact, RS485, Weight(G.W.). |

### 3. Product Size

WiFi-108 Intelligent Gateway

4. Product Description

Match key (use it when enter network)

Restore factory setting L-BUS OUT