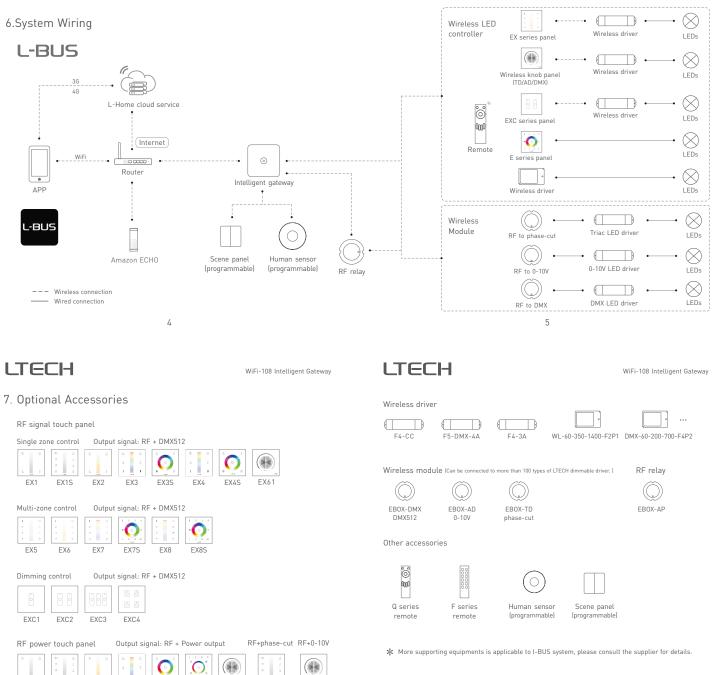

# LTECH

L-BUS Intelligent Lighting Control System

Intelligent Gateway Model: WiFi-108