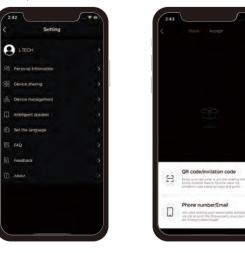

#### 8.2 Device management:

8.2.1 Match device: Open APP, enter "My Device" interface, click " + "icon, following the prompts to add WiFi-108.

9

#### 8.2.3 Reconfigure router

Click left top "Setting" icon 🛞 in home page, then click "Device management" to enter its interface, click right top "Reconfig Router", then operate following the prompts.

#### 8.2.4 Device sharing:

Click the left top "Setting" icon (2) in home page, and choose "Device sharing" to enter. click the bottom "invitation". (details please refer APP, QR code invitation is effective within 30 minutes.)