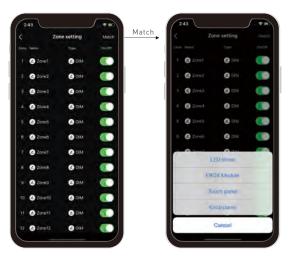

#### 8.2.2 Match panel / lamps

Click right bottom "more" icon  $\Xi$  to enter, then click "Zone setting", in "Zone setting" interface, click right top "Match" key to match panel, lamps and EBOX.