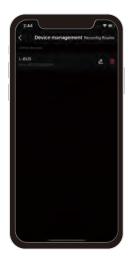

#### 8.2.3 Reconfigure router

Click left top "Setting" icon 🛞 in home page, then click "Device management" to enter its interface, click right top "Reconfig Router", then operate following the prompts.