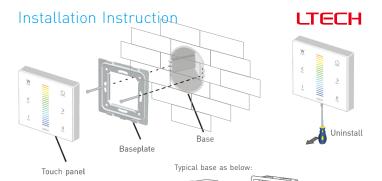

# **E4** Touch Panel

(RGBW)

Manual www.ltech-led.com

#### **Product Features**

LTECH

- 2 in 1 function: RF wireless control and PWM power output.
- · Power output, lamps can be connected directly, easy and convenient.
- . Touch keys with chord and LED indicator.
- Save any scene you like, touch 1 key to recall scene, easy and convenient.
- Adopts capacitive touch control technology on the full color slider, makes LED color selection more user-friendly.
- Touch panel can be controlled by remote directly or smart phone if add a gateway.