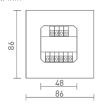

ED color selection more user-friendly.
- Touch panel can be controlled by remote directly or smart phone if add a gateway.

## Technical Specs

#### E4 RGBW Touch Panel

Input Voltage: 12-24Vdc

Current Load: 3A×4CH Max. 12A

Output Power: [0~36W...72W]×4CH Max. 288W

Wireless Frequency: RF 2.4GHz

Working Temp.: -20°C~55°C

Dimensions: L86×W86×H36(mm)

Package Size: L113×W112×H50(mm)

Weight(G.W.): 225g

# FC CE RoHS (warranty) 5 years)

## Key Functions:





When blue status light of ① key is on, long press ① to turn on/off buzzer. When white status light of ② key is on, long press ② to match code. Panel's 2 scene-mode keys are corresponding with WiFi-106 gateway APP's 1 & 2 scene-mode key, the scenes can be changed by APP or panel.

#### Terminals:





### **Product Size**

Unit: mm





European style



86 size

# Wiring Diagram







### Application Composition



## Match Code Sequence







 $\ensuremath{\bigstar}$  PS: No WiFi router needed when gateway work with phones directly.

#### Match Code Sequence

- Configure gateway with touch panel, which enables the smart phone to control lamps via gateway.
- 2. Configure remote with touch panel, which enables remote to control lamps.

### RF Wireless Wiring



Single Zone Control

RGBW LED Strip

RGBW LED Strip

LE4

Single Zone Remote F4

#### Multiple Zones Control



st Touch panels can be sync controlled by multi remotes, Please refer to the manual of remote's usage.

#### Match Code between Touch Panel & Remote



1

Long press () on touch panel until all status lights flicker.



2.

Press any key on F4 remot