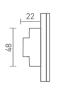

color selection more user-friendly.
- Touch panel can be controlled by remote directly or smart phone if add a gateway.

## Technical Specs

#### E4 RGBW Touch Panel

Input Voltage: 12-24Vdc

Current Load: 3A×4CH Max. 12A

Output Power: [0~36W...72W]×4CH Max. 288W

Wireless Frequency: RF 2.4GHz

Working Temp.: -20°C~55°C

Dimensions: L86×W86×H36(mm)

Package Size: L113×W112×H50(mm)

Weight(G.W.): 225g

# FC CE RoHS (warranty) 5 years)

## Key Functions:





When blue status light of ① key is on, long press ① to turn on/off buzzer. When white status light of ② key is on, long press ② to match code. Panel's 2 scene-mode keys are corresponding with WiFi-106 gateway APP's 1 & 2 scene-mode key, the scenes can be changed by APP or panel.

#### Terminals:





### **Product Size**

Unit: mm





European style



86 size

# Wiring Diagram







### Application Composition



## Match Code Sequence







 $\ensuremath{\bigstar}$  PS: No WiFi router needed when gateway work with phones directly.

#### Match Code Sequence

- Configure gateway with touch panel, which enables the smart phone to control lamps via gateway.
- 2. Configure remote with touch panel, which enables remote to control lamps.

### RF Wireless Wiring



Single Zone Control

RGBW LED Strip

RGBW LED Strip

LE4

Single Zone Remote F4

#### Multiple Zones Control



st Touch panels can be sync controlled by multi remotes, Please refer to the manual of remote's usage.

#### Match Code between Touch Panel & Remote



1

Long press () on touch panel until all status lights flicker.



2.

Press any key on F4 remote