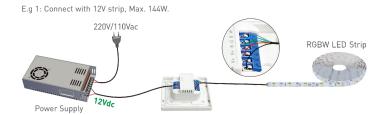

# Wiring Diagram

#### E4 RGBW Touch Panel

Input Voltage: 12-24Vdc

Current Load: 3A×4CH Max. 12A

Output Power: [0~36W...72W]×4CH Max. 288W

Wireless Frequency: RF 2.4GHz

Working Temp.: -20°C~55°C

Dimensions: L86×W86×H36(mm)

Package Size: L113×W112×H50(mm)