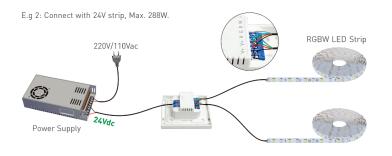

# Wiring Diagram

#### E4 RGBW Touch Panel

Input Voltage: 12-24Vdc

Current Load: 3A×4CH Max. 12A

Output Power: [0~36W...72W]×4CH Max. 288W

Wireless Frequency: RF 2.4GHz

Working Temp.: -20°C~55°C

Dimensions: L86×W86×H36(mm)

Package Size: L113×W112×H50(mm)