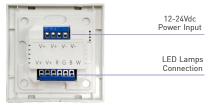

gy on the full color slider, makes LED color selection more user-friendly.
- Touch panel can be controlled by remote directly or smart phone if add a gateway.

## Technical Specs

#### E4 RGBW Touch Panel

Input Voltage: 12-24Vdc

Current Load: 3A×4CH Max. 12A

Output Power: [0~36W...72W]×4CH Max. 288W

Wireless Frequency: RF 2.4GHz

Working Temp.: -20°C~55°C

Dimensions: L86×W86×H36(mm)

Package Size: L113×W112×H50(mm)

Weight(G.W.): 225g

# FC CE RoHS (warranty) 5 years)

## Key Functions:





When blue status light of ① key is on, long press ① to turn on/off buzzer. When white status light of ② key is on, long press ② to match code. Panel's 2 scene-mode keys are corresponding with WiFi-106 gateway APP's 1 & 2 scene-mode key, the scenes can be changed by APP or panel.

#### Terminals:





### **Product Size**

Unit: mm





European style



86 size

# Wiring Diagram







### Application Composition



## Match Code Sequence







 $\ensuremath{\bigstar}$  PS: No WiFi router needed when gateway work with phones directly.

#### Match Code Sequence

- Configure gateway with touch panel, which enables the smart phone to control lamps via gateway.
- 2. Configure remote with touch panel, which enables remote to control lamps.

### RF Wireless Wiring



Single Zone Control

RGBW LED Strip

RGBW LED Strip

LE4

Single Zone Remote F4

#### Multiple Zones Control



st Touch panels can be sync controlled by multi remotes, Please refer to the manual of remote's usage.

#### Match Code between Touch Panel & Remote



1

Long press () on touch panel until all status lights flick