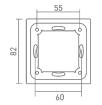

ore user-friendly.
- Touch panel can be controlled by remote directly or smart phone if add a gateway.

## Technical Specs

#### E4 RGBW Touch Panel

Input Voltage: 12-24Vdc

Current Load: 3A×4CH Max. 12A

Output Power: [0~36W...72W]×4CH Max. 288W

Wireless Frequency: RF 2.4GHz

Working Temp.: -20°C~55°C

Dimensions: L86×W86×H36(mm)

Package Size: L113×W112×H50(mm)

Weight(G.W.): 225g

# FC CE RoHS (warranty) 5 years)

## Key Functions:





When blue status light of ① key is on, long press ① to turn on/off buzzer. When white status light of ② key is on, long press ② to match code. Panel's 2 scene-mode keys are corresponding with WiFi-106 gateway APP's 1 & 2 scene-mode key, the scenes can be changed by APP or panel.

#### Terminals:





### **Product Size**

Unit: mm





European style



86 size

# Wiring Diagram







### Application Composition



## Match Code Sequence







 $\ensuremath{\bigstar}$  PS: No WiFi router needed when gateway work with phones directly.

#### Match Code Sequence

- Configure gateway with touch panel, which enables the smart phone to control lamps via gateway.
- 2. Configure remote with touch panel, which enables remote to control lamps.

### RF Wireless Wiring



Single Zone Control

RGBW LED Strip

RGBW LED Strip

LE4

Single Zone Remote F4

#### Multiple Zones Control



st Touch panels can be sync controlled by multi remotes, Please refer to the manual of remote's usage.

#### Match Code between Touch Panel & Remote



1

Long press () on touch panel until all status lights flicker.



2.

Press any key on F4 remote (or the matching z