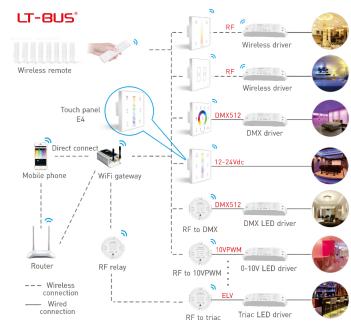

# **E4** Touch Panel

(RGBW)



Manual www.ltech-led.com



#### **Product Features**

LTECH

- 2 in 1 function: RF wireless control and PWM power output.
- · Power output, lamps can be connected directly, easy and convenient.
- . Touch keys with chord and LED indicator.
- Save any scene you like, touch 1 key to recall scene, easy and convenient.
- Adopts capacitive touch control technology on the full color slider, makes LED color selection more user-friendly.
- Touch panel can be controlled by remote directly or smart phone if add a gateway.

## Technical Specs

#### E4 RGBW Touch Panel

Input Voltage: 12-24Vdc

Current Load: 3A×4CH Max. 12A

Output Power: [0~36W...72W]×4CH Max. 288W

Wireless Frequency: RF 2.4GHz

Working Temp.: -20°C~55°C

Dimensions: L86×W86×H36(mm)

Package Size: L113×W112×H50(mm)

Weight(G.W.): 225g

# FC CE RoHS (warranty