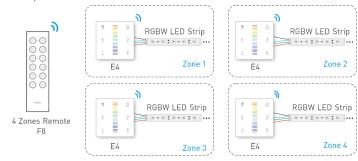

#### Multiple Zones Control

st Touch panels can be sync controlled by multi remotes, Please refer to the manual of remote's usage.

#### Match Code between Touch Panel & Remote

1

Long press () on touch panel until all status lights flicker.

2.

Press any key on F4 remote (or the matching zone key on F8), the status light stop flicking, match successfully.