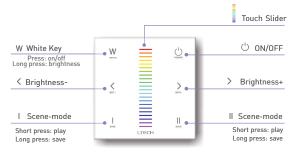

## Key Functions:

When blue status light of ① key is on, long press ① to turn on/off buzzer. When white status light of ② key is on, long press ② to match code. Panel's 2 scene-mode keys are corresponding with WiFi-106 gateway APP's 1 & 2 scene-mode key, the scenes can be changed by APP or panel.