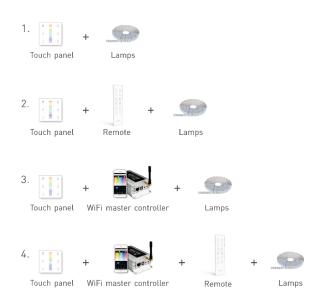

a gateway.

## Technical Specs

#### E4 RGBW Touch Panel

Input Voltage: 12-24Vdc

Current Load: 3A×4CH Max. 12A

Output Power: [0~36W...72W]×4CH Max. 288W

Wireless Frequency: RF 2.4GHz

Working Temp.: -20°C~55°C

Dimensions: L86×W86×H36(mm)

Package Size: L113×W112×H50(mm)

Weight(G.W.): 225g

# FC CE RoHS (warranty) 5 years)

## Key Functions:





When blue status light of ① key is on, long press ① to turn on/off buzzer. When white status light of ② key is on, long press ② to match code. Panel's 2 scene-mode keys are corresponding with WiFi-106 gateway APP's 1 & 2 scene-mode key, the scenes can be changed by APP or panel.

#### Terminals:





### **Product Size**

Unit: mm





European style



86 size

# Wiring Diagram







### Application Composition



## Match Code Sequence







 $\ensuremath{\bigstar}$  PS: No WiFi router needed when gateway work with phones directly.

#### Match Code Sequence

- Configure gateway with touch panel, which enables the smart phone to control lamps via gateway.
- 2. Configure remote with touch panel, which enables remote to control lamps.

### RF Wireless Wiring



Single Zone Control

RGBW LED Strip

RGBW LED Strip

LE4

Single Zone Remote F4

#### Multiple Zones Control



st Touch panels can be sync controlled by multi remotes, Please refer to the manual of remote's usage.

#### Match Code between Touch Panel & Remote



1

Long press () on touch panel until all status lights flicker.



2.

Press any key on F4 remote (or the matching zone key on F8), the status light stop flicking, match successfully.



## Match code between