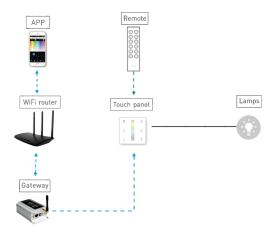

### Application Composition

## Match Code Sequence

 $\ensuremath{\bigstar}$  PS: No WiFi router needed when gateway work with phones directly.